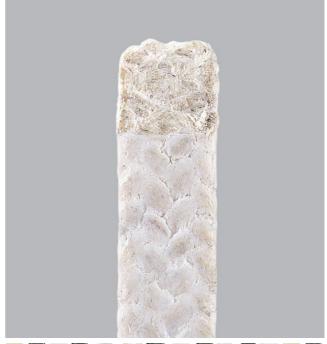

### **Description**

Diagonally braided from natural Ramie fibre, densely impregnated with a PTFE-compound, lubricated.

# **Properties**

**Style 2422** combines good elasticity and flexibility with a low coefficient of friction.

# Application areas

Very versatile packing for rotary and reciprocating pumps, also suitable for valves. Can be used in many different industries for insensitive applications including the pulp and paper, marine and food industry. Because Ramie does not rot or decompose, **style 2422** is an excellent packing for stern glands and rudder post glands.